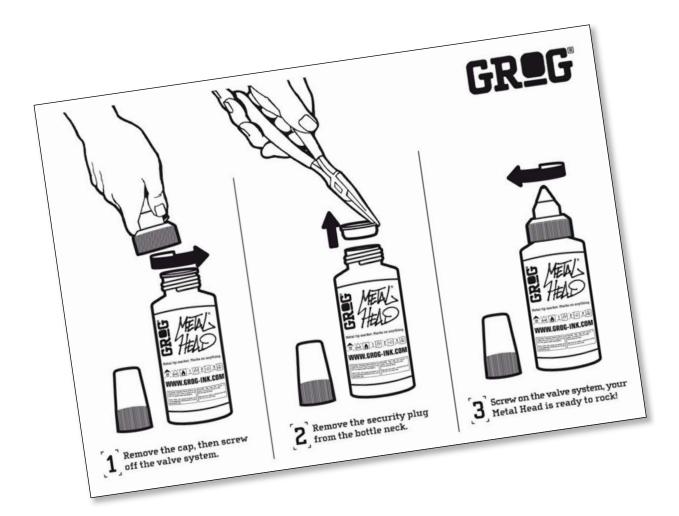

## WARNING.

In order to avoid loss of paint or leaking problems, **Grog Metal Head 04** is equipped with a plastic plug, which is easily removable with a plier.

Every **Grog Metal Head 04** box set is provided with an information sheet, take a look at it here below.