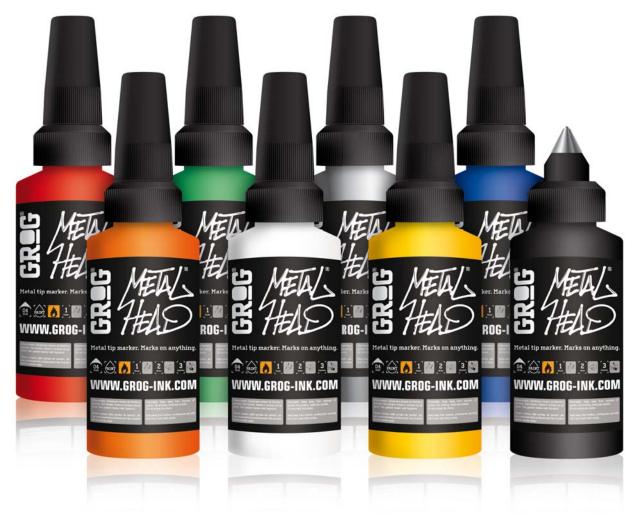

## Introduction.

**Grog** is proud to introduce the new **Metal Head 04** marker, the definitive solution for all-surface and all-condition tagging.

Equipped with a 4 millimeter metallic ball-tip, **Grog Metal Head 04** will surprise you for its extreme writing smoothness, even on the dirtiest or roughest surface such as rust, concrete, wood or asphalt.

**Grog Metal Head 04** is available in 8 glossy shades. The refills will be available soon.

## Colorchart.

MH04-11 White

MH04-08 Red

MH04-09 Orange

MH04-01 Black

MH04-10 Yellow

MH04-12 Chrome

MH04-04 Blue

MH04-06 Green