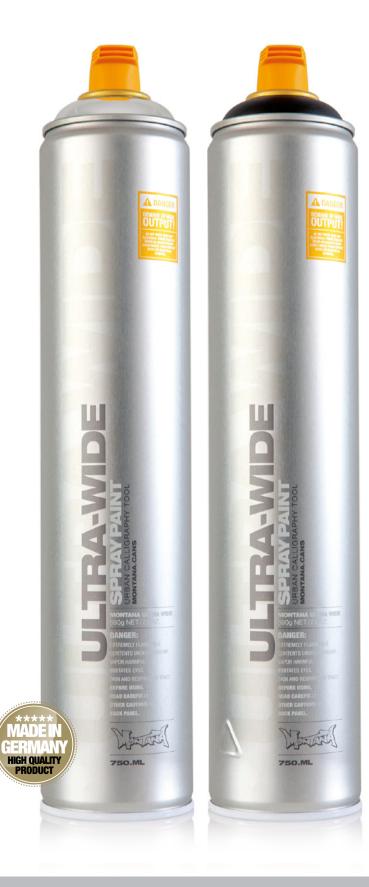

## Montana ULTRA WIDE 750ml professional urban calligraphy tool

#### THE NEW MONTANA ULTRA WIDE 750ML

The newest member to arrive in the Montana Cans family is the 750ml ULTRA WIDE can. An ideal tool for contemporary urban calligraphy and ultra wide line work, the ULTRA WIDE can comes in Chrome and Black with a spray width variation from 15cm if applied rapidly at close range, to apx. 60cm if applied slower at a greater distance to the desired surface. Complimented by a specially developed yellow Ultra Wide calligraphy spray cap which is set in a horizontal spray position, users are able to maximize vertical stroke application and achieve a higher vertical spray reach of upto 2m higher then final stroke height. Maximum output can be achieved with Montana ULTRA WIDE CHROME. Due to high pressure beware of wide output and counterstroke! Surface area can be covered in exceptionally fast time. Do not spray near any electrical power sources!

## Montana ULTRA WIDE 750ml professional urban calligraphy tool

| product name Montana ULTRA WIDE 750ml   color assortment Chrome Black   applicable on almost any surface   valve system special male valve system   Made in GERMANY     CHARACTERISTICS   pressure level Ultra High-pressure   spray width min. 15cm / max 60cm / BEWARE OF WIDE OUTPUT!   spray distance apply slowly at a greater distance (approx. 1,2m) for max. spray width (60cm) apply rapidly at close range (30cm) for thinner lines (15cm)     Safety conforms to ASTM D-4236   Manufactorer's Certificates ISO 14001:2004, ISO 9001:2008, ISO 14001:2004                                                                                                                                                                                                                                                                                                                                                                                                                                                                                                                                                                                                                                                                                                                                                                                                                                                                                                                                                                                                                                                                                                                                                                                                                                                                                                                                                                                                                                                                                                                                                            |                             |                                               |                                                                                                                                                                                                                                                                                                                                                                                                                                                                                                                                                                                                                                                                                                                                                                                                                                                                                                                                                                                                                                                                                                                                                                                                                                                                                                                                                                                                                                                                                                                                                                                                                                                                                                                                                                                                                                                                                                                                                                                                                                                                                                                                                                                                                                                                                                                                                                                                                                                                                                                       |
|--------------------------------------------------------------------------------------------------------------------------------------------------------------------------------------------------------------------------------------------------------------------------------------------------------------------------------------------------------------------------------------------------------------------------------------------------------------------------------------------------------------------------------------------------------------------------------------------------------------------------------------------------------------------------------------------------------------------------------------------------------------------------------------------------------------------------------------------------------------------------------------------------------------------------------------------------------------------------------------------------------------------------------------------------------------------------------------------------------------------------------------------------------------------------------------------------------------------------------------------------------------------------------------------------------------------------------------------------------------------------------------------------------------------------------------------------------------------------------------------------------------------------------------------------------------------------------------------------------------------------------------------------------------------------------------------------------------------------------------------------------------------------------------------------------------------------------------------------------------------------------------------------------------------------------------------------------------------------------------------------------------------------------------------------------------------------------------------------------------------------------|-----------------------------|-----------------------------------------------|-----------------------------------------------------------------------------------------------------------------------------------------------------------------------------------------------------------------------------------------------------------------------------------------------------------------------------------------------------------------------------------------------------------------------------------------------------------------------------------------------------------------------------------------------------------------------------------------------------------------------------------------------------------------------------------------------------------------------------------------------------------------------------------------------------------------------------------------------------------------------------------------------------------------------------------------------------------------------------------------------------------------------------------------------------------------------------------------------------------------------------------------------------------------------------------------------------------------------------------------------------------------------------------------------------------------------------------------------------------------------------------------------------------------------------------------------------------------------------------------------------------------------------------------------------------------------------------------------------------------------------------------------------------------------------------------------------------------------------------------------------------------------------------------------------------------------------------------------------------------------------------------------------------------------------------------------------------------------------------------------------------------------------------------------------------------------------------------------------------------------------------------------------------------------------------------------------------------------------------------------------------------------------------------------------------------------------------------------------------------------------------------------------------------------------------------------------------------------------------------------------------------------|
| applicable on   almost any surface     valve system   special male valve system     Made in   GERMANY     CHARACTERISTICS     pressure level   Ultra High-pressure     spray width   min. 15cm / max 60cm / BEWARE 0F WIDE OUTPUT!     spray distance   apply slowly at a greater distance (approx. 1,2m) for max. spray width (60cm) apply rapidly at close range (30cm) for thinner lines (15cm)     SAFETY:   Safety     conforms to ASTM D-4236                                                                                                                                                                                                                                                                                                                                                                                                                                                                                                                                                                                                                                                                                                                                                                                                                                                                                                                                                                                                                                                                                                                                                                                                                                                                                                                                                                                                                                                                                                                                                                                                                                                                            | product name                | Montana ULTRA WIDE 750ml                      |                                                                                                                                                                                                                                                                                                                                                                                                                                                                                                                                                                                                                                                                                                                                                                                                                                                                                                                                                                                                                                                                                                                                                                                                                                                                                                                                                                                                                                                                                                                                                                                                                                                                                                                                                                                                                                                                                                                                                                                                                                                                                                                                                                                                                                                                                                                                                                                                                                                                                                                       |
| valve system special male valve system   Made in GERMANY   CHARACTERISTICS   pressure level Ultra High-pressure   spray width min. 15cm / max 60cm / BEWARE OF WIDE OUTPUT!   spray distance apply slowly at a greater distance (approx. 1,2m) for max. spray width (60cm) apply rapidly at close range (30cm) for thinner lines (15cm)   SAFETY: Safety conforms to ASTM D-4236                                                                                                                                                                                                                                                                                                                                                                                                                                                                                                                                                                                                                                                                                                                                                                                                                                                                                                                                                                                                                                                                                                                                                                                                                                                                                                                                                                                                                                                                                                                                                                                                                                                                                                                                               | color assortment            | Chrome Black                                  |                                                                                                                                                                                                                                                                                                                                                                                                                                                                                                                                                                                                                                                                                                                                                                                                                                                                                                                                                                                                                                                                                                                                                                                                                                                                                                                                                                                                                                                                                                                                                                                                                                                                                                                                                                                                                                                                                                                                                                                                                                                                                                                                                                                                                                                                                                                                                                                                                                                                                                                       |
| Made in GERMANY   CHARACTERISTICS   pressure level Ultra High-pressure   spray width min. 15cm / max 60cm / BEWARE OF WIDE OUTPUT!   spray distance apply slowly at a greater distance (approx. 1,2m) for max. spray width (60cm) apply rapidly at close range (30cm) for thinner lines (15cm)   SAFETY:   Safety conforms to ASTM D-4236                                                                                                                                                                                                                                                                                                                                                                                                                                                                                                                                                                                                                                                                                                                                                                                                                                                                                                                                                                                                                                                                                                                                                                                                                                                                                                                                                                                                                                                                                                                                                                                                                                                                                                                                                                                      | applicable on               | almost any surface                            |                                                                                                                                                                                                                                                                                                                                                                                                                                                                                                                                                                                                                                                                                                                                                                                                                                                                                                                                                                                                                                                                                                                                                                                                                                                                                                                                                                                                                                                                                                                                                                                                                                                                                                                                                                                                                                                                                                                                                                                                                                                                                                                                                                                                                                                                                                                                                                                                                                                                                                                       |
| CHARACTERISTICS   pressure level Ultra High-pressure   spray width min. 15cm / max 60cm / BEWARE OF WIDE OUTPUT!   spray distance apply slowly at a greater distance (approx. 1,2m) for max. spray width (60cm) apply rapidly at close range (30cm) for thinner lines (15cm)   SAFETY: Safety   Safety conforms to ASTM D-4236                                                                                                                                                                                                                                                                                                                                                                                                                                                                                                                                                                                                                                                                                                                                                                                                                                                                                                                                                                                                                                                                                                                                                                                                                                                                                                                                                                                                                                                                                                                                                                                                                                                                                                                                                                                                 | valve system                | special male valve system                     |                                                                                                                                                                                                                                                                                                                                                                                                                                                                                                                                                                                                                                                                                                                                                                                                                                                                                                                                                                                                                                                                                                                                                                                                                                                                                                                                                                                                                                                                                                                                                                                                                                                                                                                                                                                                                                                                                                                                                                                                                                                                                                                                                                                                                                                                                                                                                                                                                                                                                                                       |
| pressure level Ultra High-pressure   spray width min. 15cm / max 60cm / BEWARE 0F WIDE OUTPUT!   spray distance apply slowly at a greater distance (approx. 1,2m) for max. spray width (60cm)<br>apply rapidly at close range (30cm) for thinner lines (15cm)   SAFETY:   Safety conforms to ASTM D-4236                                                                                                                                                                                                                                                                                                                                                                                                                                                                                                                                                                                                                                                                                                                                                                                                                                                                                                                                                                                                                                                                                                                                                                                                                                                                                                                                                                                                                                                                                                                                                                                                                                                                                                                                                                                                                       | Made in                     | GERMANY                                       |                                                                                                                                                                                                                                                                                                                                                                                                                                                                                                                                                                                                                                                                                                                                                                                                                                                                                                                                                                                                                                                                                                                                                                                                                                                                                                                                                                                                                                                                                                                                                                                                                                                                                                                                                                                                                                                                                                                                                                                                                                                                                                                                                                                                                                                                                                                                                                                                                                                                                                                       |
| pressure level Ultra High-pressure   spray width min. 15cm / max 60cm / BEWARE OF WIDE OUTPUT!   spray distance apply slowly at a greater distance (approx. 1,2m) for max. spray width (60cm)<br>apply rapidly at close range (30cm) for thinner lines (15cm)   SAFETY:   Safety conforms to ASTM D-4236                                                                                                                                                                                                                                                                                                                                                                                                                                                                                                                                                                                                                                                                                                                                                                                                                                                                                                                                                                                                                                                                                                                                                                                                                                                                                                                                                                                                                                                                                                                                                                                                                                                                                                                                                                                                                       |                             |                                               |                                                                                                                                                                                                                                                                                                                                                                                                                                                                                                                                                                                                                                                                                                                                                                                                                                                                                                                                                                                                                                                                                                                                                                                                                                                                                                                                                                                                                                                                                                                                                                                                                                                                                                                                                                                                                                                                                                                                                                                                                                                                                                                                                                                                                                                                                                                                                                                                                                                                                                                       |
| spray width min. 15cm / max 60cm / BEWARE OF WIDE OUTPUT!   spray distance apply slowly at a greater distance (approx. 1,2m) for max. spray width (60cm)<br>apply rapidly at close range (30cm) for thinner lines (15cm)   SAFETY:   Safety conforms to ASTM D-4236                                                                                                                                                                                                                                                                                                                                                                                                                                                                                                                                                                                                                                                                                                                                                                                                                                                                                                                                                                                                                                                                                                                                                                                                                                                                                                                                                                                                                                                                                                                                                                                                                                                                                                                                                                                                                                                            | CHARACTERISTICS             |                                               |                                                                                                                                                                                                                                                                                                                                                                                                                                                                                                                                                                                                                                                                                                                                                                                                                                                                                                                                                                                                                                                                                                                                                                                                                                                                                                                                                                                                                                                                                                                                                                                                                                                                                                                                                                                                                                                                                                                                                                                                                                                                                                                                                                                                                                                                                                                                                                                                                                                                                                                       |
| spray distance apply slowly at a greater distance (approx. 1,2m) for max. spray width (60cm) apply rapidly at close range (30cm) for thinner lines (15cm) apply slowly at a greater distance (approx. 1,2m) for max. spray width (60cm) apply rapidly at close range (30cm) for thinner lines (15cm)   SAFETY:   Safety conforms to ASTM D-4236                                                                                                                                                                                                                                                                                                                                                                                                                                                                                                                                                                                                                                                                                                                                                                                                                                                                                                                                                                                                                                                                                                                                                                                                                                                                                                                                                                                                                                                                                                                                                                                                                                                                                                                                                                                | pressure level              | Ultra High-pressure                           |                                                                                                                                                                                                                                                                                                                                                                                                                                                                                                                                                                                                                                                                                                                                                                                                                                                                                                                                                                                                                                                                                                                                                                                                                                                                                                                                                                                                                                                                                                                                                                                                                                                                                                                                                                                                                                                                                                                                                                                                                                                                                                                                                                                                                                                                                                                                                                                                                                                                                                                       |
| SAFETY: Safety conforms to ASTM D-4236 conforms to ASTM D-4236                                                                                                                                                                                                                                                                                                                                                                                                                                                                                                                                                                                                                                                                                                                                                                                                                                                                                                                                                                                                                                                                                                                                                                                                                                                                                                                                                                                                                                                                                                                                                                                                                                                                                                                                                                                                                                                                                                                                                                                                                                                                 | spray width                 | min. 15cm / max 60cm / BEWARE OF WIDE OUTPUT! | DERDATLY FLAMMABLE. UN<br>CK IS DROWSINESS, DR2211<br>For passe un dyness or chan<br>res. Sube can for 3 ms.                                                                                                                                                                                                                                                                                                                                                                                                                                                                                                                                                                                                                                                                                                                                                                                                                                                                                                                                                                                                                                                                                                                                                                                                                                                                                                                                                                                                                                                                                                                                                                                                                                                                                                                                                                                                                                                                                                                                                                                                                                                                                                                                                                                                                                                                                                                                                                                                          |
| Safety conforms to ASTM D-4236                                                                                                                                                                                                                                                                                                                                                                                                                                                                                                                                                                                                                                                                                                                                                                                                                                                                                                                                                                                                                                                                                                                                                                                                                                                                                                                                                                                                                                                                                                                                                                                                                                                                                                                                                                                                                                                                                                                                                                                                                                                                                                 | spray distance              |                                               | the period ball to be the<br>man evidante la traduitar,<br>en vertante la traduitar,<br>en vertante data vertante<br>des functions de palante<br>construiter dest, traduitar,<br>manter de service de service<br>construiter dest, traduitar y<br>manterio de pala de service<br>construiter de pala de service<br>construiter de palante<br>construiter de palanter<br>construiter de palanter<br>construiter<br>construiter de palanter<br>construiter<br>construiter<br>construiter<br>construiter<br>construiter<br>construiter<br>construiter<br>construiter<br>construiter<br>construiter<br>construiter<br>construiter<br>construiter<br>construiter<br>construiter<br>construiter<br>construiter<br>construiter<br>construiter<br>construiter<br>construiter<br>construiter<br>construiter<br>construiter<br>construiter<br>construiter<br>construiter<br>construiter<br>construiter<br>construiter<br>construiter<br>construiter<br>construiter<br>construiter<br>construiter<br>construiter<br>construiter<br>construiter<br>construiter<br>construiter<br>construiter<br>construiter<br>construiter<br>construiter<br>construiter<br>construiter<br>construiter<br>construiter<br>construiter<br>construiter<br>construiter<br>construiter<br>construiter<br>construiter<br>construiter<br>construiter<br>construiter<br>construiter<br>construiter<br>construiter<br>construiter<br>construiter<br>construiter<br>construiter<br>construiter<br>construiter<br>construiter<br>construiter<br>construiter<br>construiter<br>construiter<br>construiter<br>construiter<br>construiter<br>construiter<br>construiter<br>construiter<br>construiter<br>construiter<br>construiter<br>construiter<br>construiter<br>constr |
| Safety conforms to ASTM D-4236                                                                                                                                                                                                                                                                                                                                                                                                                                                                                                                                                                                                                                                                                                                                                                                                                                                                                                                                                                                                                                                                                                                                                                                                                                                                                                                                                                                                                                                                                                                                                                                                                                                                                                                                                                                                                                                                                                                                                                                                                                                                                                 | CAFETV.                     |                                               | tink dratog af period. Gre<br>or os with girenty of water<br>had with age amount of<br>had extenses. He SWALLOW<br>VCT CONTAINS: Acrosme Ibn<br>berg wormace, Do Nor                                                                                                                                                                                                                                                                                                                                                                                                                                                                                                                                                                                                                                                                                                                                                                                                                                                                                                                                                                                                                                                                                                                                                                                                                                                                                                                                                                                                                                                                                                                                                                                                                                                                                                                                                                                                                                                                                                                                                                                                                                                                                                                                                                                                                                                                                                                                                  |
| a series and a series of the s | SAFETT.                     |                                               | Service States (MSCS) for<br>Service WCP OVPLI Grabit - 1<br>Berth America: 800-424<br>School begande Service                                                                                                                                                                                                                                                                                                                                                                                                                                                                                                                                                                                                                                                                                                                                                                                                                                                                                                                                                                                                                                                                                                                                                                                                                                                                                                                                                                                                                                                                                                                                                                                                                                                                                                                                                                                                                                                                                                                                                                                                                                                                                                                                                                                                                                                                                                                                                                                                         |
| Manufactorer's Certificates ISO 14001:2004, ISO 9001:2008, ISO 14001:2004                                                                                                                                                                                                                                                                                                                                                                                                                                                                                                                                                                                                                                                                                                                                                                                                                                                                                                                                                                                                                                                                                                                                                                                                                                                                                                                                                                                                                                                                                                                                                                                                                                                                                                                                                                                                                                                                                                                                                                                                                                                      | Safety                      | conforms to ASTM D-4236                       | In Construction and and a second application of the Database for a second application of the Database for a second application of the second applica                                                                                                                                                                                                                                                                                                                                                                                        |
|                                                                                                                                                                                                                                                                                                                                                                                                                                                                                                                                                                                                                                                                                                                                                                                                                                                                                                                                                                                                                                                                                                                                                                                                                                                                                                                                                                                                                                                                                                                                                                                                                                                                                                                                                                                                                                                                                                                                                                                                                                                                                                                                | Manufactorer's Certificates | ISO 14001:2004, ISO 9001:2008, ISO 14001:2004 | Construction of a registration of a registrat                                                                                                                                                                                                                                                                                                                                                                                           |
|                                                                                                                                                                                                                                                                                                                                                                                                                                                                                                                                                                                                                                                                                                                                                                                                                                                                                                                                                                                                                                                                                                                                                                                                                                                                                                                                                                                                                                                                                                                                                                                                                                                                                                                                                                                                                                                                                                                                                                                                                                                                                                                                |                             |                                               | A set of the set of th                                                                                                                                                                                                                                                                                                                                                                                        |

### PACKAGING/ LABELING:

| container dimension    | diameter: 65mm / height: 320mm (without cap) |
|------------------------|----------------------------------------------|
| content/ weight        | 750ml/ 590g/ NET / 21 OZ.                    |
| Identification marking | Extremely flammable, harmful                 |