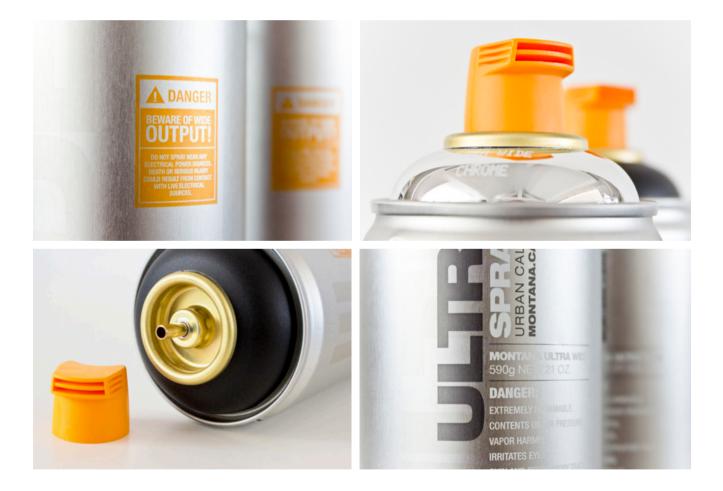

#### THE NEW MONTANA ULTRA WIDE 750ML

The newest member to arrive in the Montana Cans family is the 750ml ULTRA WIDE can. An ideal tool for contemporary urban calligraphy and ultra wide line work, the ULTRA WIDE can comes in Chrome and Black with a spray width variation from 15cm if applied rapidly at close range, to apx. 60cm if applied slower at a greater distance to the desired surface. Complimented by a specially developed yellow Ultra Wide calligraphy spray cap which is set in a horizontal spray position, users are able to maximize vertical stroke application and achieve a higher vertical spray reach of upto 2m higher then final stroke height. Maximum output can be achieved with Montana ULTRA WIDE CHROME. Due to high pressure beware of wide output and counterstroke! Surface area can be covered in exceptionally fast time. Do not spray near any electrical power sources!

## Montana ULTRA WIDE 750ml professional urban calligraphy tool

| product name Montana ULTRA WIDE 750ml   color assortment Chrome Black   applicable on almost any surface   valve system special male valve system   Made in GERMANY     CHARACTERISTICS   pressure level Ultra High-pressure   spray width min. 15cm / max 60cm / BEWARE OF WIDE OUTPUT!   spray distance apply slowly at a greater distance (approx. 1,2m) for max. spray width (60cm) apply rapidly at close range (30cm) for thinner lines (15cm)     Safety conforms to ASTM D-4236   Manufactorer's Certificates ISO 14001:2004, ISO 9001:2008, ISO 14001:2004                                                                                                                                                                                                                                                                                                                                                                                                                                                                                                                                                                                                                                                                                                                                                                                                                                                                                                                                                                                                                                                                                                                                                                                                                                                                                                                                                                                                                                                                                                                                                            |                             |                                               |                                                                                                                                                                                                                                                                                                                                                                                                                                                                                                                                                                                                                                                                                                                                                                                                                                                                                                                                                                                                                                                                                                                                                                                                                                                                                                                                                                                                                                                                                                                                                                                                                                                                                                                                                                                                                                                                                                                                                                                                                                                                                                                                                                                                                                                                                                                                                                                                                                                                                                                       |
|--------------------------------------------------------------------------------------------------------------------------------------------------------------------------------------------------------------------------------------------------------------------------------------------------------------------------------------------------------------------------------------------------------------------------------------------------------------------------------------------------------------------------------------------------------------------------------------------------------------------------------------------------------------------------------------------------------------------------------------------------------------------------------------------------------------------------------------------------------------------------------------------------------------------------------------------------------------------------------------------------------------------------------------------------------------------------------------------------------------------------------------------------------------------------------------------------------------------------------------------------------------------------------------------------------------------------------------------------------------------------------------------------------------------------------------------------------------------------------------------------------------------------------------------------------------------------------------------------------------------------------------------------------------------------------------------------------------------------------------------------------------------------------------------------------------------------------------------------------------------------------------------------------------------------------------------------------------------------------------------------------------------------------------------------------------------------------------------------------------------------------|-----------------------------|-----------------------------------------------|-----------------------------------------------------------------------------------------------------------------------------------------------------------------------------------------------------------------------------------------------------------------------------------------------------------------------------------------------------------------------------------------------------------------------------------------------------------------------------------------------------------------------------------------------------------------------------------------------------------------------------------------------------------------------------------------------------------------------------------------------------------------------------------------------------------------------------------------------------------------------------------------------------------------------------------------------------------------------------------------------------------------------------------------------------------------------------------------------------------------------------------------------------------------------------------------------------------------------------------------------------------------------------------------------------------------------------------------------------------------------------------------------------------------------------------------------------------------------------------------------------------------------------------------------------------------------------------------------------------------------------------------------------------------------------------------------------------------------------------------------------------------------------------------------------------------------------------------------------------------------------------------------------------------------------------------------------------------------------------------------------------------------------------------------------------------------------------------------------------------------------------------------------------------------------------------------------------------------------------------------------------------------------------------------------------------------------------------------------------------------------------------------------------------------------------------------------------------------------------------------------------------------|
| applicable on   almost any surface     valve system   special male valve system     Made in   GERMANY     CHARACTERISTICS     pressure level   Ultra High-pressure     spray width   min. 15cm / max 60cm / BEWARE 0F WIDE OUTPUT!     spray distance   apply slowly at a greater distance (approx. 1,2m) for max. spray width (60cm) apply rapidly at close range (30cm) for thinner lines (15cm)     SAFETY:   Safety     conforms to ASTM D-4236                                                                                                                                                                                                                                                                                                                                                                                                                                                                                                                                                                                                                                                                                                                                                                                                                                                                                                                                                                                                                                                                                                                                                                                                                                                                                                                                                                                                                                                                                                                                                                                                                                                                            | product name                | Montana ULTRA WIDE 750ml                      |                                                                                                                                                                                                                                                                                                                                                                                                                                                                                                                                                                                                                                                                                                                                                                                                                                                                                                                                                                                                                                                                                                                                                                                                                                                                                                                                                                                                                                                                                                                                                                                                                                                                                                                                                                                                                                                                                                                                                                                                                                                                                                                                                                                                                                                                                                                                                                                                                                                                                                                       |
| valve system special male valve system   Made in GERMANY   CHARACTERISTICS   pressure level Ultra High-pressure   spray width min. 15cm / max 60cm / BEWARE OF WIDE OUTPUT!   spray distance apply slowly at a greater distance (approx. 1,2m) for max. spray width (60cm) apply rapidly at close range (30cm) for thinner lines (15cm)   SAFETY: Safety conforms to ASTM D-4236                                                                                                                                                                                                                                                                                                                                                                                                                                                                                                                                                                                                                                                                                                                                                                                                                                                                                                                                                                                                                                                                                                                                                                                                                                                                                                                                                                                                                                                                                                                                                                                                                                                                                                                                               | color assortment            | Chrome Black                                  |                                                                                                                                                                                                                                                                                                                                                                                                                                                                                                                                                                                                                                                                                                                                                                                                                                                                                                                                                                                                                                                                                                                                                                                                                                                                                                                                                                                                                                                                                                                                                                                                                                                                                                                                                                                                                                                                                                                                                                                                                                                                                                                                                                                                                                                                                                                                                                                                                                                                                                                       |
| Made in GERMANY   CHARACTERISTICS   pressure level Ultra High-pressure   spray width min. 15cm / max 60cm / BEWARE OF WIDE OUTPUT!   spray distance apply slowly at a greater distance (approx. 1,2m) for max. spray width (60cm) apply rapidly at close range (30cm) for thinner lines (15cm)   SAFETY:   Safety conforms to ASTM D-4236                                                                                                                                                                                                                                                                                                                                                                                                                                                                                                                                                                                                                                                                                                                                                                                                                                                                                                                                                                                                                                                                                                                                                                                                                                                                                                                                                                                                                                                                                                                                                                                                                                                                                                                                                                                      | applicable on               | almost any surface                            |                                                                                                                                                                                                                                                                                                                                                                                                                                                                                                                                                                                                                                                                                                                                                                                                                                                                                                                                                                                                                                                                                                                                                                                                                                                                                                                                                                                                                                                                                                                                                                                                                                                                                                                                                                                                                                                                                                                                                                                                                                                                                                                                                                                                                                                                                                                                                                                                                                                                                                                       |
| CHARACTERISTICS   pressure level Ultra High-pressure   spray width min. 15cm / max 60cm / BEWARE OF WIDE OUTPUT!   spray distance apply slowly at a greater distance (approx. 1,2m) for max. spray width (60cm) apply rapidly at close range (30cm) for thinner lines (15cm)   SAFETY: Safety   Safety conforms to ASTM D-4236                                                                                                                                                                                                                                                                                                                                                                                                                                                                                                                                                                                                                                                                                                                                                                                                                                                                                                                                                                                                                                                                                                                                                                                                                                                                                                                                                                                                                                                                                                                                                                                                                                                                                                                                                                                                 | valve system                | special male valve system                     |                                                                                                                                                                                                                                                                                                                                                                                                                                                                                                                                                                                                                                                                                                                                                                                                                                                                                                                                                                                                                                                                                                                                                                                                                                                                                                                                                                                                                                                                                                                                                                                                                                                                                                                                                                                                                                                                                                                                                                                                                                                                                                                                                                                                                                                                                                                                                                                                                                                                                                                       |
| pressure level Ultra High-pressure   spray width min. 15cm / max 60cm / BEWARE 0F WIDE OUTPUT!   spray distance apply slowly at a greater distance (approx. 1,2m) for max. spray width (60cm)<br>apply rapidly at close range (30cm) for thinner lines (15cm)   SAFETY:   Safety conforms to ASTM D-4236                                                                                                                                                                                                                                                                                                                                                                                                                                                                                                                                                                                                                                                                                                                                                                                                                                                                                                                                                                                                                                                                                                                                                                                                                                                                                                                                                                                                                                                                                                                                                                                                                                                                                                                                                                                                                       | Made in                     | GERMANY                                       |                                                                                                                                                                                                                                                                                                                                                                                                                                                                                                                                                                                                                                                                                                                                                                                                                                                                                                                                                                                                                                                                                                                                                                                                                                                                                                                                                                                                                                                                                                                                                                                                                                                                                                                                                                                                                                                                                                                                                                                                                                                                                                                                                                                                                                                                                                                                                                                                                                                                                                                       |
| pressure level Ultra High-pressure   spray width min. 15cm / max 60cm / BEWARE OF WIDE OUTPUT!   spray distance apply slowly at a greater distance (approx. 1,2m) for max. spray width (60cm)<br>apply rapidly at close range (30cm) for thinner lines (15cm)   SAFETY:   Safety conforms to ASTM D-4236                                                                                                                                                                                                                                                                                                                                                                                                                                                                                                                                                                                                                                                                                                                                                                                                                                                                                                                                                                                                                                                                                                                                                                                                                                                                                                                                                                                                                                                                                                                                                                                                                                                                                                                                                                                                                       |                             |                                               |                                                                                                                                                                                                                                                                                                                                                                                                                                                                                                                                                                                                                                                                                                                                                                                                                                                                                                                                                                                                                                                                                                                                                                                                                                                                                                                                                                                                                                                                                                                                                                                                                                                                                                                                                                                                                                                                                                                                                                                                                                                                                                                                                                                                                                                                                                                                                                                                                                                                                                                       |
| spray width min. 15cm / max 60cm / BEWARE OF WIDE OUTPUT!   spray distance apply slowly at a greater distance (approx. 1,2m) for max. spray width (60cm)<br>apply rapidly at close range (30cm) for thinner lines (15cm)   SAFETY:   Safety conforms to ASTM D-4236                                                                                                                                                                                                                                                                                                                                                                                                                                                                                                                                                                                                                                                                                                                                                                                                                                                                                                                                                                                                                                                                                                                                                                                                                                                                                                                                                                                                                                                                                                                                                                                                                                                                                                                                                                                                                                                            | CHARACTERISTICS             |                                               |                                                                                                                                                                                                                                                                                                                                                                                                                                                                                                                                                                                                                                                                                                                                                                                                                                                                                                                                                                                                                                                                                                                                                                                                                                                                                                                                                                                                                                                                                                                                                                                                                                                                                                                                                                                                                                                                                                                                                                                                                                                                                                                                                                                                                                                                                                                                                                                                                                                                                                                       |
| spray distance apply slowly at a greater distance (approx. 1,2m) for max. spray width (60cm) apply rapidly at close range (30cm) for thinner lines (15cm) apply slowly at a greater distance (approx. 1,2m) for max. spray width (60cm) apply rapidly at close range (30cm) for thinner lines (15cm)   SAFETY:   Safety conforms to ASTM D-4236                                                                                                                                                                                                                                                                                                                                                                                                                                                                                                                                                                                                                                                                                                                                                                                                                                                                                                                                                                                                                                                                                                                                                                                                                                                                                                                                                                                                                                                                                                                                                                                                                                                                                                                                                                                | pressure level              | Ultra High-pressure                           |                                                                                                                                                                                                                                                                                                                                                                                                                                                                                                                                                                                                                                                                                                                                                                                                                                                                                                                                                                                                                                                                                                                                                                                                                                                                                                                                                                                                                                                                                                                                                                                                                                                                                                                                                                                                                                                                                                                                                                                                                                                                                                                                                                                                                                                                                                                                                                                                                                                                                                                       |
| SAFETY: Safety conforms to ASTM D-4236 conforms to ASTM D-4236                                                                                                                                                                                                                                                                                                                                                                                                                                                                                                                                                                                                                                                                                                                                                                                                                                                                                                                                                                                                                                                                                                                                                                                                                                                                                                                                                                                                                                                                                                                                                                                                                                                                                                                                                                                                                                                                                                                                                                                                                                                                 | spray width                 | min. 15cm / max 60cm / BEWARE OF WIDE OUTPUT! | DERDATLY FLAMMABLE. UN<br>CK IS DROWSINESS, DR2211<br>For passe un dyness or chan<br>res. Sube can for 3 ms.                                                                                                                                                                                                                                                                                                                                                                                                                                                                                                                                                                                                                                                                                                                                                                                                                                                                                                                                                                                                                                                                                                                                                                                                                                                                                                                                                                                                                                                                                                                                                                                                                                                                                                                                                                                                                                                                                                                                                                                                                                                                                                                                                                                                                                                                                                                                                                                                          |
| Safety conforms to ASTM D-4236                                                                                                                                                                                                                                                                                                                                                                                                                                                                                                                                                                                                                                                                                                                                                                                                                                                                                                                                                                                                                                                                                                                                                                                                                                                                                                                                                                                                                                                                                                                                                                                                                                                                                                                                                                                                                                                                                                                                                                                                                                                                                                 | spray distance              |                                               | the period ball to be the<br>man evidante la traduitar,<br>en vertante la traduitar,<br>en vertante data vertante<br>des functions de palante<br>construiter dest, traduitar,<br>manter de service de service<br>construiter dest, traduitar y<br>manterio de pala de service<br>construiter de pala de service<br>construiter de palante<br>construiter de palanter<br>construiter de palanter<br>construiter<br>construiter de palanter<br>construiter<br>construiter<br>construiter<br>construiter<br>construiter<br>construiter<br>construiter<br>construiter<br>construiter<br>construiter<br>construiter<br>construiter<br>construiter<br>construiter<br>construiter<br>construiter<br>construiter<br>construiter<br>construiter<br>construiter<br>construiter<br>construiter<br>construiter<br>construiter<br>construiter<br>construiter<br>construiter<br>construiter<br>construiter<br>construiter<br>construiter<br>construiter<br>construiter<br>construiter<br>construiter<br>construiter<br>construiter<br>construiter<br>construiter<br>construiter<br>construiter<br>construiter<br>construiter<br>construiter<br>construiter<br>construiter<br>construiter<br>construiter<br>construiter<br>construiter<br>construiter<br>construiter<br>construiter<br>construiter<br>construiter<br>construiter<br>construiter<br>construiter<br>construiter<br>construiter<br>construiter<br>construiter<br>construiter<br>construiter<br>construiter<br>construiter<br>construiter<br>construiter<br>construiter<br>construiter<br>construiter<br>construiter<br>construiter<br>construiter<br>construiter<br>construiter<br>construiter<br>construiter<br>construiter<br>construiter<br>construiter<br>construiter<br>constr |
| Safety conforms to ASTM D-4236                                                                                                                                                                                                                                                                                                                                                                                                                                                                                                                                                                                                                                                                                                                                                                                                                                                                                                                                                                                                                                                                                                                                                                                                                                                                                                                                                                                                                                                                                                                                                                                                                                                                                                                                                                                                                                                                                                                                                                                                                                                                                                 | CAFETV.                     |                                               | tink dratog af period. Gre<br>or os with girenty of water<br>had with age amount of<br>had extenses. He SWALLOW<br>VCT CONTAINS: Acrosme Ibn<br>berg wormace, Do Nor                                                                                                                                                                                                                                                                                                                                                                                                                                                                                                                                                                                                                                                                                                                                                                                                                                                                                                                                                                                                                                                                                                                                                                                                                                                                                                                                                                                                                                                                                                                                                                                                                                                                                                                                                                                                                                                                                                                                                                                                                                                                                                                                                                                                                                                                                                                                                  |
| a series and a series of the s | SAFETT.                     |                                               | Service States (MSCS) for<br>Service WCP OVPLI Grabit - 1<br>Berth America: 800-424<br>School begande Service                                                                                                                                                                                                                                                                                                                                                                                                                                                                                                                                                                                                                                                                                                                                                                                                                                                                                                                                                                                                                                                                                                                                                                                                                                                                                                                                                                                                                                                                                                                                                                                                                                                                                                                                                                                                                                                                                                                                                                                                                                                                                                                                                                                                                                                                                                                                                                                                         |
| Manufactorer's Certificates ISO 14001:2004, ISO 9001:2008, ISO 14001:2004                                                                                                                                                                                                                                                                                                                                                                                                                                                                                                                                                                                                                                                                                                                                                                                                                                                                                                                                                                                                                                                                                                                                                                                                                                                                                                                                                                                                                                                                                                                                                                                                                                                                                                                                                                                                                                                                                                                                                                                                                                                      | Safety                      | conforms to ASTM D-4236                       | In Construction and and a second application of the Database for a second application of the Database for a second application of the second applica                                                                                                                                                                                                                                                                                                                                                                                        |
|                                                                                                                                                                                                                                                                                                                                                                                                                                                                                                                                                                                                                                                                                                                                                                                                                                                                                                                                                                                                                                                                                                                                                                                                                                                                                                                                                                                                                                                                                                                                                                                                                                                                                                                                                                                                                                                                                                                                                                                                                                                                                                                                | Manufactorer's Certificates | ISO 14001:2004, ISO 9001:2008, ISO 14001:2004 | Construction of a registration of a registrat                                                                                                                                                                                                                                                                                                                                                                                           |
|                                                                                                                                                                                                                                                                                                                                                                                                                                                                                                                                                                                                                                                                                                                                                                                                                                                                                                                                                                                                                                                                                                                                                                                                                                                                                                                                                                                                                                                                                                                                                                                                                                                                                                                                                                                                                                                                                                                                                                                                                                                                                                                                |                             |                                               | A set of the set of th                                                                                                                                                                                                                                                                                                                                                                                        |

#### RECOMMENDED EQUIPMENT:

| spray cap  | yellow ULTRA WIDE Cap for male valve system |  |
|------------|---------------------------------------------|--|
| protection | Montana black latex gloves, respirator      |  |